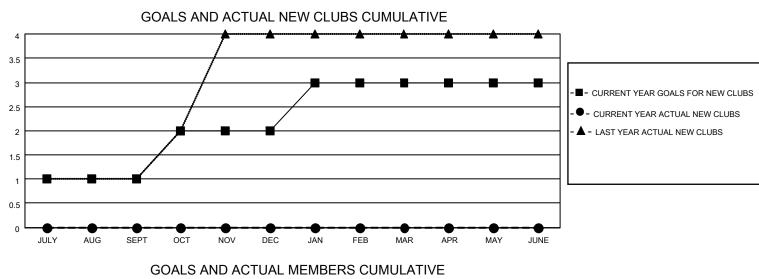

## LOCATION PENNSYLVANIA

District 14 A

Results as of: 2/28/2022

| Clubs                 |               |           |               | Members               |                         |                         |                                                    |
|-----------------------|---------------|-----------|---------------|-----------------------|-------------------------|-------------------------|----------------------------------------------------|
| RESULTS FOR 2021-2022 |               |           |               | RESULTS FOR 2021-2022 |                         |                         |                                                    |
| QUARTER               | NEW CLUB GOAL | NEW CLUBS | DROPPED CLUBS | QUARTER MEN           | MBER GROWTH NET<br>GOAL | MEMBER GROWTH<br>ACTUAL | DROPPED<br>MEMBERS ACTUAL<br>(including transfers) |
| JULY/AUG/SEPT         | 1             | 0         | 2             | JULY/AUG/SEPT         | 0                       | 53                      | 37                                                 |
| OCT/NOV/DEC           | 1             | 0         | 0             | OCT/NOV/DEC           | 5                       | 15                      | 48                                                 |
| JAN/FEB/MAR           | 1             | 0         | 0             | JAN/FEB/MAR           | 5                       | 23                      | 24                                                 |
| APR/MAY/JUNE          | 0             | 0         | 0             | APR/MAY/JUNE          | 0                       | 0                       | 0                                                  |