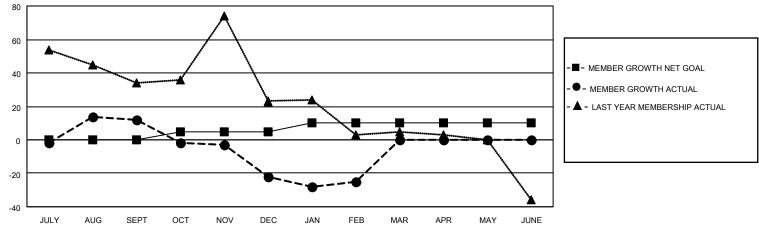

## LOCATION PENNSYLVANIA

District 14 A

Results as of: 2/28/2022

| Clubs                 |               |           |               | Members               |                         |                         |                                                    |
|-----------------------|---------------|-----------|---------------|-----------------------|-------------------------|-------------------------|----------------------------------------------------|
| RESULTS FOR 2021-2022 |               |           |               | RESULTS FOR 2021-2022 |                         |                         |                                                    |
| QUARTER               | NEW CLUB GOAL | NEW CLUBS | DROPPED CLUBS | QUARTER MEN           | MBER GROWTH NET<br>GOAL | MEMBER GROWTH<br>ACTUAL | DROPPED<br>MEMBERS ACTUAL<br>(including transfers) |
| JULY/AUG/SEPT         | 1             | 0         | 2             | JULY/AUG/SEPT         | 0                       | 53                      | 37                                                 |
| OCT/NOV/DEC           | 1             | 0         | 0             | OCT/NOV/DEC           | 5                       | 15                      | 48                                                 |
| JAN/FEB/MAR           | 1             | 0         | 0             | JAN/FEB/MAR           | 5                       | 23                      | 24                                                 |
| APR/MAY/JUNE          | 0             | 0         | 0             | APR/MAY/JUNE          | 0                       | 0                       | 0                                                  |